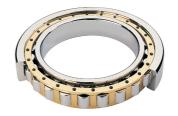

## NU 2332 EMA-TIMKEN CYLINDRISK RULLELEJE ENRADET MED MESSINGHOLDER

High quality cylindrical roller bearing with machined brass cage from the leading manufacturer TIMKEN. Featuring the TIMKEN EMA design. A premium land-riding cage, unique internal geometries, enhanced surface finishes and a compact design. All this adds up to longer life, improved uptime and reduced maintenance costs.